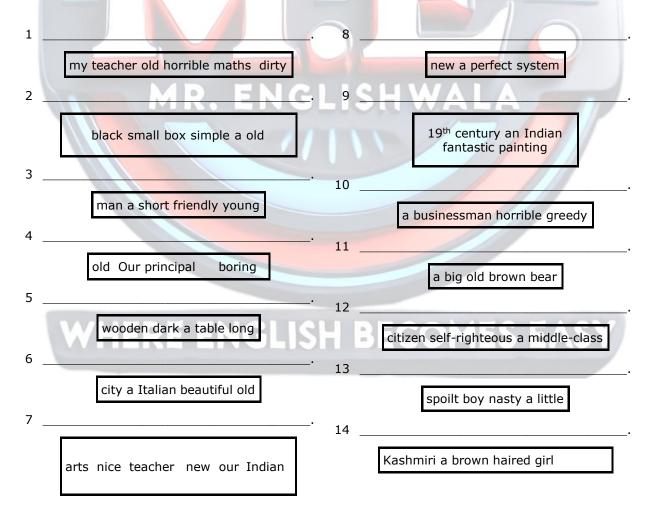

|

- c. a plastic big red bucket
- d. a big plastic red bucket

4. a. an new French exciting band



- b. a French new exciting band
- c. an exciting French new band
- d. an exciting new French band
- 5. a. an old wooden square table
  - b. a square wooden old table
  - c. an old square wooden table
  - d. a wooden old square table
- 6. a. a beautiful grey sailing boat
  - b. a grey beautiful sailing boat
  - c. a sailing beautiful grey boat
  - d. a grey sailing beautiful boat
- 7. a. a carving steel new knife
  - b. a new steel carving knife
  - c. a steel new carving knife d. a new carving steel knife
- 8. a. a small Japanese thin lady
  - b. a Japanese small thin lady
  - c. a small thin Japanese lady
  - d. a thin small Japanese lady

put the words in order insi the boxes.